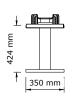

# PENT. COLMIA ™ Ultralight



Set including: 1 rack & 6 dumbbells weighing:  $2 \text{ kg x } 2 \mid 4 \text{ kg x } 2 \mid 6 \text{ kg x } 2$ 

### PENT. COLMIA ™ Luxury Dumbbells Set

The stable construction, strong attention to detail and the heart poured into the hand work made COLMIA<sup>™</sup> dumbbells delightfully presentable globally. COLMIA<sup>™</sup> dumbbells are perfect, as a part of modern home or hotel gym.

#### **DIMENSIONS**







#### **WEIGHT**

|   | NET   | 62 kg |  |
|---|-------|-------|--|
| C | GROSS | 66 kg |  |

Net = rack + dumbbells Gross = rack + dumbbells + package

## **COLOUR & MATERIAL**

WOOD







WALNUT





STEEL



STAINLESS

#### GENUINE LEATHER