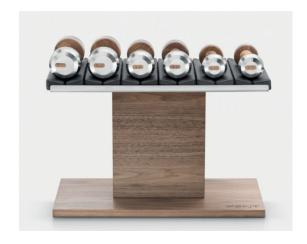

# PENT. COLMIA ™ Ultralight

Set including: 1 rack & 6 dumbbells weighing:  $2 \text{ kg x } 2 \mid 4 \text{ kg x } 2 \mid 6 \text{ kg x } 2$ 

### PENT. COLMIA ™ Luxury Dumbbells Set

The stable construction, strong attention to detail and the heart poured into the hand work made COLMIA<sup>™</sup> dumbbells delightfully presentable globally. COLMIA<sup>™</sup> dumbbells are perfect, as a part of modern home or hotel gym.