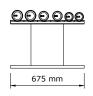

# PENT. COLMIA ™ Ultralight



Set including: 1 rack & 6 dumbbells weighing:  $2 \text{ kg x } 2 \mid 4 \text{ kg x } 2 \mid 6 \text{ kg x } 2$ 

### PENT. COLMIA ™ Luxury Dumbbells Set

The stable construction, strong attention to detail and the heart poured into the hand work made COLMIA<sup>™</sup> dumbbells delightfully presentable globally. COLMIA<sup>™</sup> dumbbells are perfect, as a part of modern home or hotel gym.

#### **DIMENSIONS**







#### **WEIGHT**

|   | NET   | 62 kg |  |
|---|-------|-------|--|
| C | GROSS | 66 kg |  |

Net = rack + dumbbells Gross = rack + dumbbells + package

## **COLOUR & MATERIAL**

WOOD







WALNUT





STEEL



STAINLESS

#### GENUINE LEATHER